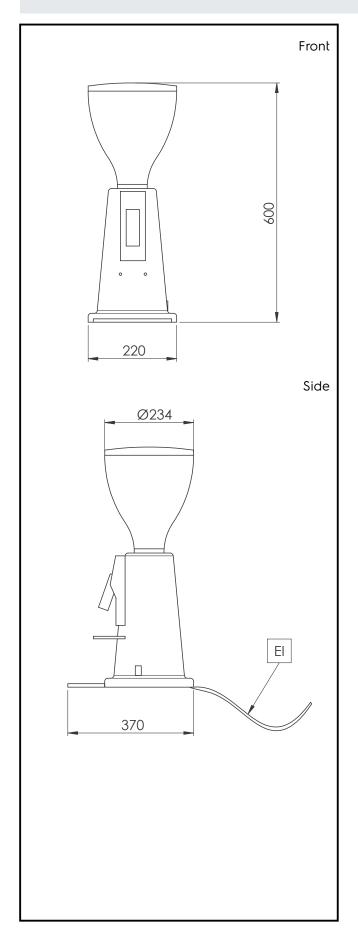

## Coffee System Grind on-demand Coffee Grinder Coffee Grinder, Flat 75 mm

**Electric** 

Supply voltage: 230 V/1N ph/50/60 Hz

Electrical power max.: 0.34 kW
Plug type: CE-SCHUKO

**Key Information:** 

Net weight:11 kgShipping weight:13 kgShipping height:700 mmShipping width:440 mmShipping depth:300 mmShipping volume:0.09 m³