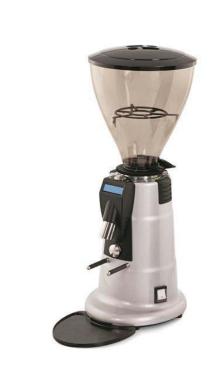

## **Main Features**

- The on-demand grinders guarantee the freshest coffee and the highest quality in every cup brewed.
- The grinder have an electronic timer to program the dose setting, as well as continuous dose.
- The micrometric grinding regulation ensures exceptional accuracy and results.

Coffee System Grind on-demand Coffee Grinder Coffee Grinder, Flat 75 mm